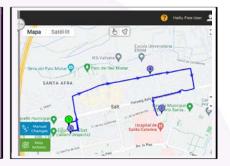

#### What criteria did you follow?

7- Go over your final route. Review the street directions, the time that is going to take, the starting and ending point as well as the intermediate stops.

|               |          | 0 9 9 9                                                                                                                                                                                                                                                                                                                                                                                                                                                                                                                                                                                                                                                                                                                                                                                                                                                                                                                                                                                                                                                                                                                                                                                                                                                                                                                                                                                                                                                                                                                                                                                                                                                                                                                                                                                                                                                                            | Ų.                | \N00064\<br>000000000000000000000000000000000         |
|---------------|----------|------------------------------------------------------------------------------------------------------------------------------------------------------------------------------------------------------------------------------------------------------------------------------------------------------------------------------------------------------------------------------------------------------------------------------------------------------------------------------------------------------------------------------------------------------------------------------------------------------------------------------------------------------------------------------------------------------------------------------------------------------------------------------------------------------------------------------------------------------------------------------------------------------------------------------------------------------------------------------------------------------------------------------------------------------------------------------------------------------------------------------------------------------------------------------------------------------------------------------------------------------------------------------------------------------------------------------------------------------------------------------------------------------------------------------------------------------------------------------------------------------------------------------------------------------------------------------------------------------------------------------------------------------------------------------------------------------------------------------------------------------------------------------------------------------------------------------------------------------------------------------------|-------------------|-------------------------------------------------------|
| ortecapeles   | Imagen   | Ferramientas                                                                                                                                                                                                                                                                                                                                                                                                                                                                                                                                                                                                                                                                                                                                                                                                                                                                                                                                                                                                                                                                                                                                                                                                                                                                                                                                                                                                                                                                                                                                                                                                                                                                                                                                                                                                                                                                       | Provies           | Formas                                                |
| Addressed     | 2.000 3  |                                                                                                                                                                                                                                                                                                                                                                                                                                                                                                                                                                                                                                                                                                                                                                                                                                                                                                                                                                                                                                                                                                                                                                                                                                                                                                                                                                                                                                                                                                                                                                                                                                                                                                                                                                                                                                                                                    | we-t              | • • • • • • • •                                       |
| CE Y Addresse | 2 0min 7 | Superior State                                                                                                                                                                                                                                                                                                                                                                                                                                                                                                                                                                                                                                                                                                                                                                                                                                                                                                                                                                                                                                                                                                                                                                                                                                                                                                                                                                                                                                                                                                                                                                                                                                                                                                                                                                                                                                                                     | 589. <sup>4</sup> | 0 min t min 🛓                                         |
| Contraction   | 2.000 3  | same and                                                                                                                                                                                                                                                                                                                                                                                                                                                                                                                                                                                                                                                                                                                                                                                                                                                                                                                                                                                                                                                                                                                                                                                                                                                                                                                                                                                                                                                                                                                                                                                                                                                                                                                                                                                                                                                                           |                   | () destruction () () () () () () () () () () () () () |
| 1             | 2.000 3  | same and                                                                                                                                                                                                                                                                                                                                                                                                                                                                                                                                                                                                                                                                                                                                                                                                                                                                                                                                                                                                                                                                                                                                                                                                                                                                                                                                                                                                                                                                                                                                                                                                                                                                                                                                                                                                                                                                           |                   | (5.9)                                                 |
| Contractions  | 2 0005 3 | A Design of the second se |                   | () destruction () () () () () () () () () () () () () |
| Contractions  | 2 0005 3 | A D THE REAL PROPERTY OF                                                                                                                                                                                                                                                                                                                                                                                                                                                                                                                                                                                                                                                                                                                                                                                                                                                                                                                                                                                                                                                                                                                                                                                                                                                                                                                                                                                                                                                                                                                                                                                                                                                                                                                                                                                                                                                           |                   | () destruction () () () () () () () () () () () () () |

8- Make a Screenshot and paste it to your computer "Paint" application. Cut it and save it as an image.

Your route is ready to be printed out!

Scan the QR code if you need help to follow a step-by-step video.