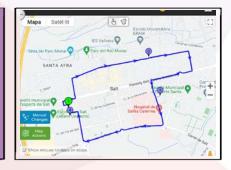

#### What criteria did you follow?

7- Go over your final route. Review the street directions, the time that is going to take, the starting and ending point as well as the intermediate stops.

|               |          | 0 9 9 9                                                                                                                                                                                                                                                                                                                                                                                                                                                                                                                                                                                                                                                                                                                                                                                                                                                                                                                                                                                                                                                                                                                                                                                                                                                                                                                                                                                                                                                                                                                                                                                                                                                                                                                                                                                                                                                                            | Ų.                | \N00064\<br>000000000000000000000000000000000         |
|---------------|----------|------------------------------------------------------------------------------------------------------------------------------------------------------------------------------------------------------------------------------------------------------------------------------------------------------------------------------------------------------------------------------------------------------------------------------------------------------------------------------------------------------------------------------------------------------------------------------------------------------------------------------------------------------------------------------------------------------------------------------------------------------------------------------------------------------------------------------------------------------------------------------------------------------------------------------------------------------------------------------------------------------------------------------------------------------------------------------------------------------------------------------------------------------------------------------------------------------------------------------------------------------------------------------------------------------------------------------------------------------------------------------------------------------------------------------------------------------------------------------------------------------------------------------------------------------------------------------------------------------------------------------------------------------------------------------------------------------------------------------------------------------------------------------------------------------------------------------------------------------------------------------------|-------------------|-------------------------------------------------------|
| ortecapeles   | Imagen   | Ferramientas                                                                                                                                                                                                                                                                                                                                                                                                                                                                                                                                                                                                                                                                                                                                                                                                                                                                                                                                                                                                                                                                                                                                                                                                                                                                                                                                                                                                                                                                                                                                                                                                                                                                                                                                                                                                                                                                       | Provies           | Formas                                                |
| Addressed     | 2.000 3  |                                                                                                                                                                                                                                                                                                                                                                                                                                                                                                                                                                                                                                                                                                                                                                                                                                                                                                                                                                                                                                                                                                                                                                                                                                                                                                                                                                                                                                                                                                                                                                                                                                                                                                                                                                                                                                                                                    | we-t              | • • • • • • • •                                       |
| CE Y Addresse | 2 0min 7 | Superior State                                                                                                                                                                                                                                                                                                                                                                                                                                                                                                                                                                                                                                                                                                                                                                                                                                                                                                                                                                                                                                                                                                                                                                                                                                                                                                                                                                                                                                                                                                                                                                                                                                                                                                                                                                                                                                                                     | 589. <sup>4</sup> | 0 min t min 🛓                                         |
| Contraction   | 2.000 3  | same and                                                                                                                                                                                                                                                                                                                                                                                                                                                                                                                                                                                                                                                                                                                                                                                                                                                                                                                                                                                                                                                                                                                                                                                                                                                                                                                                                                                                                                                                                                                                                                                                                                                                                                                                                                                                                                                                           |                   | () destruction () () () () () () () () () () () () () |
| 1             | 2.000 3  | same and                                                                                                                                                                                                                                                                                                                                                                                                                                                                                                                                                                                                                                                                                                                                                                                                                                                                                                                                                                                                                                                                                                                                                                                                                                                                                                                                                                                                                                                                                                                                                                                                                                                                                                                                                                                                                                                                           |                   | (5.9)                                                 |
| Contractions  | 2 0005 3 | A Design of the second se |                   | () destruction () () () () () () () () () () () () () |
| Contractions  | 2 0005 3 | A D THE REAL PROPERTY OF                                                                                                                                                                                                                                                                                                                                                                                                                                                                                                                                                                                                                                                                                                                                                                                                                                                                                                                                                                                                                                                                                                                                                                                                                                                                                                                                                                                                                                                                                                                                                                                                                                                                                                                                                                                                                                                           |                   | () destruction () () () () () () () () () () () () () |

8- Make a Screenshot and paste it to your computer "Paint" application. Cut it and save it as an image.

Your route is ready to be printed out!

Scan the QR code if you need help to follow a step-by-step video.