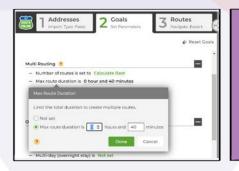

4- Set goals like the departure time, the max route time duration or optimize route to its minimum distance.

What does "optimized" mean?

5- Click to "plan your route" and examine the program default route.

#### Is it the route that you were expecting?

6- Go to "manual changes" and re-arrange the addresses in a sequence that makes sense to you.