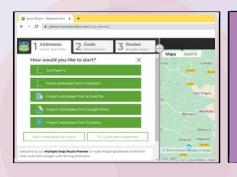

https://www.myrouteonline.com/

2- Select "How would you like to start?". For instance, by "typing the addresses" of the places you would like to see.

3- Check their locations are right.

What did it help you to recognise the different areas?

|              | rfs Sahe/Export                | ¢ Clear E       | Columns       | Mapa      | Satèl·lit             | 6               |
|--------------|--------------------------------|-----------------|---------------|-----------|-----------------------|-----------------|
| @ 2          |                                |                 |               |           |                       |                 |
| Inaccurate   |                                |                 |               | 1 🖉       |                       | HES Valle       |
| Start Andres |                                |                 |               | 1         | na del Parc Monar 🖸   | Orac del        |
| Passeig it   | el Marques de Camps, 50,7      | 71907 0         |               |           | 0                     | I TIL           |
| N.M.         |                                |                 |               |           | SANTA AFRA            | 2.0             |
| Address      |                                | Service<br>Time | order<br>Site |           |                       |                 |
| Calle May    | or, 86, 17190 Sait, Crona, Es  | porta 🖉         | 18            | Passegue  | Marqués de Campis, 50 | 17190 Set Grone |
| Passeig di   | e la Maria Rosa Pulg Delmi     | - 10 and 10     | ÷             | Provide a |                       | and the second  |
| Passinge     | de Joan Goril i Olive, 1, 1719 | Came 0          | 1             | respon    | ta de fielt 🔻 🛛 🦞     | too Sat a much  |
|              |                                |                 |               | TI f      | The I we wanted       | Reportal        |
|              |                                | 11              |               |           | T                     |                 |
|              |                                | _               | _             | 1.        | 1 com                 | To Ge           |