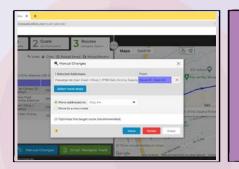

#### Is it the route that you were expecting?

6- Go to "manual changes" and re-arrange the addresses in a sequence that makes sense to you.

#### What criteria did you follow?

7- Go over your final route. Review the street directions, the time that is going to take, the starting and ending point as well as the intermediate stops.

|               |          | 0 9 9 9                                                                                                                                                                                                                                                                                                                                                                                                                                                                                                                                                                                                                                                                                                                                                                                                                                                                                                                                                                                                                                                                                                                                                                                                                                                                                                                                                                                                                                                                                                                                                                                                                                                                                                                                                                                                                                                                            | Ų.                | \N00064\<br>000000000000000000000000000000000         |
|---------------|----------|------------------------------------------------------------------------------------------------------------------------------------------------------------------------------------------------------------------------------------------------------------------------------------------------------------------------------------------------------------------------------------------------------------------------------------------------------------------------------------------------------------------------------------------------------------------------------------------------------------------------------------------------------------------------------------------------------------------------------------------------------------------------------------------------------------------------------------------------------------------------------------------------------------------------------------------------------------------------------------------------------------------------------------------------------------------------------------------------------------------------------------------------------------------------------------------------------------------------------------------------------------------------------------------------------------------------------------------------------------------------------------------------------------------------------------------------------------------------------------------------------------------------------------------------------------------------------------------------------------------------------------------------------------------------------------------------------------------------------------------------------------------------------------------------------------------------------------------------------------------------------------|-------------------|-------------------------------------------------------|
| ortecapeles   | Imagen   | Ferramientas                                                                                                                                                                                                                                                                                                                                                                                                                                                                                                                                                                                                                                                                                                                                                                                                                                                                                                                                                                                                                                                                                                                                                                                                                                                                                                                                                                                                                                                                                                                                                                                                                                                                                                                                                                                                                                                                       | Provies           | Formas                                                |
| Addressed     | 2.000 3  |                                                                                                                                                                                                                                                                                                                                                                                                                                                                                                                                                                                                                                                                                                                                                                                                                                                                                                                                                                                                                                                                                                                                                                                                                                                                                                                                                                                                                                                                                                                                                                                                                                                                                                                                                                                                                                                                                    | we-t              | • • • • • • • •                                       |
| CE Y Addresse | 2 0min 7 | Superior State                                                                                                                                                                                                                                                                                                                                                                                                                                                                                                                                                                                                                                                                                                                                                                                                                                                                                                                                                                                                                                                                                                                                                                                                                                                                                                                                                                                                                                                                                                                                                                                                                                                                                                                                                                                                                                                                     | 589. <sup>4</sup> | 0 min t min 🛓                                         |
| Contraction   | 2.000 3  | same and                                                                                                                                                                                                                                                                                                                                                                                                                                                                                                                                                                                                                                                                                                                                                                                                                                                                                                                                                                                                                                                                                                                                                                                                                                                                                                                                                                                                                                                                                                                                                                                                                                                                                                                                                                                                                                                                           |                   | () destruction () () () () () () () () () () () () () |
| 1             | 2.000 3  | same and                                                                                                                                                                                                                                                                                                                                                                                                                                                                                                                                                                                                                                                                                                                                                                                                                                                                                                                                                                                                                                                                                                                                                                                                                                                                                                                                                                                                                                                                                                                                                                                                                                                                                                                                                                                                                                                                           |                   | (5.9)                                                 |
| Contractions  | 2 0005 3 | A Design of the second se |                   | () destruction () () () () () () () () () () () () () |
| Contractions  | 2 0005 3 | A D THE REAL PROPERTY OF                                                                                                                                                                                                                                                                                                                                                                                                                                                                                                                                                                                                                                                                                                                                                                                                                                                                                                                                                                                                                                                                                                                                                                                                                                                                                                                                                                                                                                                                                                                                                                                                                                                                                                                                                                                                                                                           |                   | () destruction () () () () () () () () () () () () () |